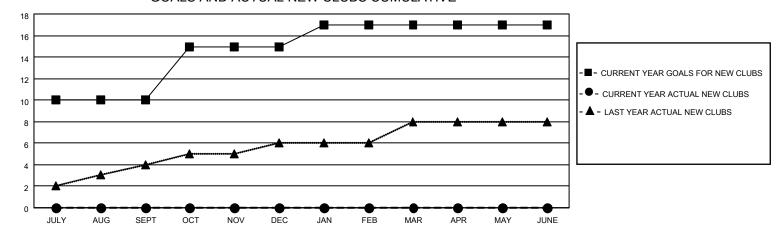

## GOALS AND ACTUAL NEW CLUBS CUMULATIVE

## MONTHLY MEMBERSHIP PROGRESS REPORT

**LOCATION REP OF BANGLADESH** 

District 315A2

Results as of: 7/31/2023

| Clubs         |               |             |               | Members               |                       |                         |                                                    |
|---------------|---------------|-------------|---------------|-----------------------|-----------------------|-------------------------|----------------------------------------------------|
|               | RESULTS FOR   | R 2023-2024 |               | RESULTS FOR 2023-2024 |                       |                         |                                                    |
| QUARTER       | NEW CLUB GOAL | NEW CLUBS   | DROPPED CLUBS | QUARTER MEMB          | ER GROWTH NET<br>GOAL | MEMBER GROWTH<br>ACTUAL | DROPPED<br>MEMBERS ACTUAL<br>(including transfers) |
| JULY/AUG/SEPT | 10            | 0           | 0             | JULY/AUG/SEPT         | 20                    | 31                      | 109                                                |
| OCT/NOV/DEC   | 5             | 0           | 0             | OCT/NOV/DEC           | 100                   | 0                       | 0                                                  |
| JAN/FEB/MAR   | 2             | 0           | 0             | JAN/FEB/MAR           | 50                    | 0                       | 0                                                  |
| APR/MAY/JUNE  | 0             | 0           | 0             | APR/MAY/JUNE          | 20                    | 0                       | 0                                                  |