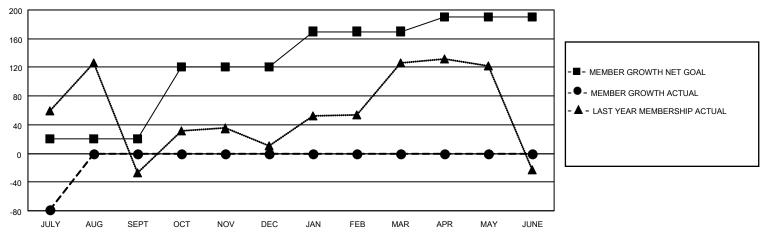

## GOALS AND ACTUAL MEMBERS CUMULATIVE

| DROPPED CLUBS: 0                             |     | 11 CLUBS OF 89 ADDED 1 OR<br>MORE NEW MEMBERS | GENDER DISTRIBUTION            |                |  |
|----------------------------------------------|-----|-----------------------------------------------|--------------------------------|----------------|--|
|                                              |     | WORL NEW WEINDERG                             | MALE                           | 1,853 (70.40%) |  |
|                                              |     |                                               | FEMALE                         | 779 (29.60%)   |  |
| DROPPED MEMBERS                              |     |                                               | NON BINARY                     | 0 (0.00%)      |  |
| <u>=::::::::::::::::::::::::::::::::::::</u> |     |                                               | PREFER NOT TO ANSWER 0 (0.00%) |                |  |
| DECEASED                                     | 0   |                                               |                                | ,              |  |
| CLUB CANCELLED                               | 0   | CLICK HERE FOR CUMULATIVE                     | TOTAL FAMILY UNIT MEMBERS      | 765            |  |
| OTHER                                        | 109 | MEMBERSHIP DATA                               |                                |                |  |
| TOTAL                                        | 109 |                                               | FAMILY MEMBERS PAYING HAI      | LF DUES 522    |  |
|                                              |     |                                               |                                |                |  |

## MONTHLY MEMBERSHIP PROGRESS REPORT

**LOCATION REP OF BANGLADESH** 

District 315A2

Results as of: 7/31/2023

| Clubs         |               |             |               | Members               |                       |                         |                                                    |
|---------------|---------------|-------------|---------------|-----------------------|-----------------------|-------------------------|----------------------------------------------------|
|               | RESULTS FOR   | R 2023-2024 |               | RESULTS FOR 2023-2024 |                       |                         |                                                    |
| QUARTER       | NEW CLUB GOAL | NEW CLUBS   | DROPPED CLUBS | QUARTER MEMB          | ER GROWTH NET<br>GOAL | MEMBER GROWTH<br>ACTUAL | DROPPED<br>MEMBERS ACTUAL<br>(including transfers) |
| JULY/AUG/SEPT | 10            | 0           | 0             | JULY/AUG/SEPT         | 20                    | 31                      | 109                                                |
| OCT/NOV/DEC   | 5             | 0           | 0             | OCT/NOV/DEC           | 100                   | 0                       | 0                                                  |
| JAN/FEB/MAR   | 2             | 0           | 0             | JAN/FEB/MAR           | 50                    | 0                       | 0                                                  |
| APR/MAY/JUNE  | 0             | 0           | 0             | APR/MAY/JUNE          | 20                    | 0                       | 0                                                  |